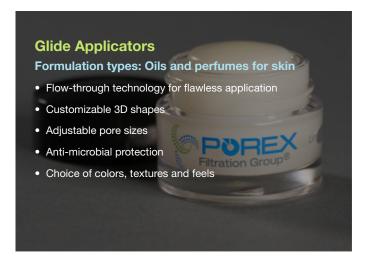

#### Soft and smooth for easy application

- New Nubiform® elastomeric material for color cosmetics gives the applicator a smooth foamlike feel, but with the durability of a 100% sintered product
- Skin-friendly polyurethan foam with hypoallergenic options
- Specific applicators available for oils and perfumes